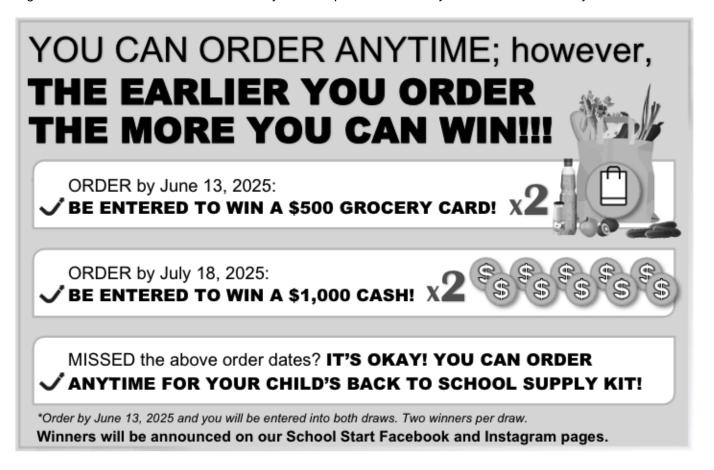

## Dear Parents/Guardians:

Your teachers at Cameron Elementary are excited to offer the opportunity to purchase quality standardized school supplies through School Start for the 2025/2026 school year. This process will save you both time and money.