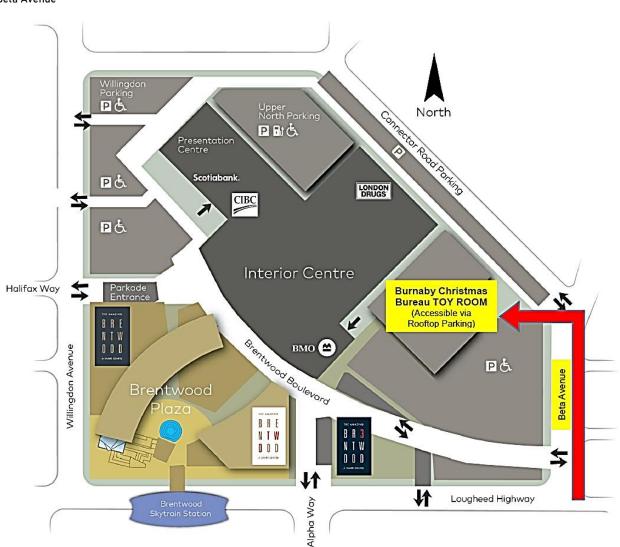

## BURNABY CHRISTMAS BUREAU The Amazing Brentwood Centre Location & Parking Registration November 1 – 30 Pick-up December 1 – 31, 2024

Arrival by car: Enter off Beta Avenue from Lougheed, park on the top level, take the elevator or the stairs to the main level and turn right. The Toy Room is opposite to the play area.

Arrival by Skytrain: get off at Brentwood Skytrain station, follow the signage to the food court, take the elevator or the stairs to the main level and turn right. The Toy Room is opposite to the play area.

Burnaby Christmas Bureau TOY ROOM (Accessible via Rooftop Parking) Beta Avenue