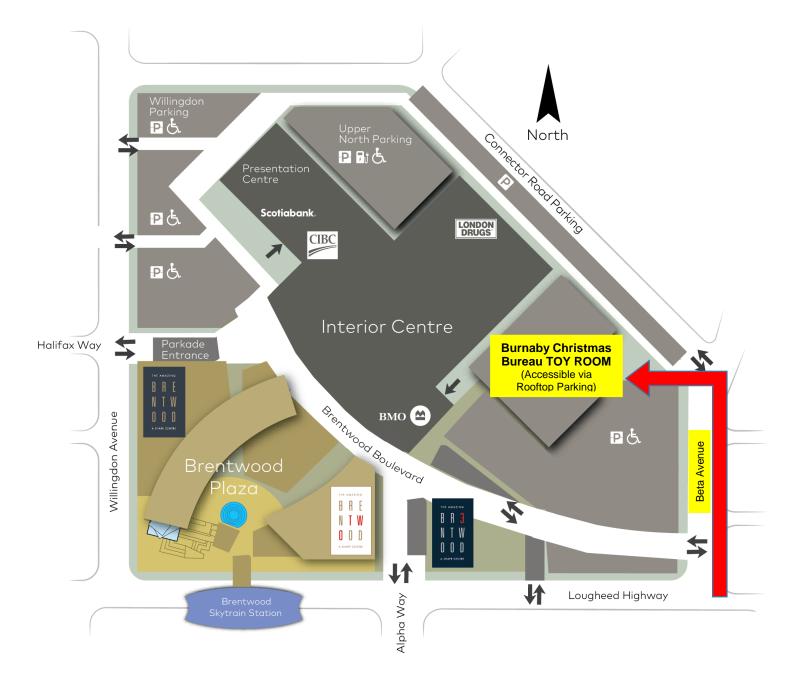

#### LOCATION:

The Amazing Brentwood (Brentwood Town Centre Mall)

4567 Lougheed Hwy, Old Sears Store location, Main mall level, next to Children's Play Area

Arrival by Skytrain – walk through food court, go down to Main Level Arrival by Car – street parking or parking lots at Save on Foods or Solo Whole Foods (fee); enter off Beta Avenue from Lougheed, park on top level, elevator/ stairs to Main Level

# The Amazing Brentwood Centre Pickup Location & Parking

December 1 - 21, 2023

Arrival by Car – Enter off Beta Avenue from Lougheed, park on top level, take elevator or stairs to main level and turn right. Toyroom opposite play area.

Arrival by Skytrain – Brentwood Skytrain station, follow signage to food court, take elevator or escalator down to main level and turn right. Toyroom opposite play area.